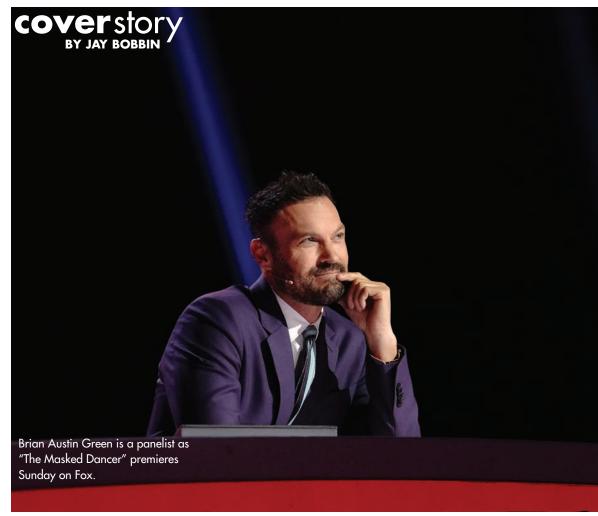

# Recorder entertainment

Featuring TV listings, streaming information, sports schedules, puzzles and more!

'The Masked Dancer' helps Fox step out of 2020 and into 2021

# 'The Masked Singer' spawns 'The Masked Dancer' as new Fox contest debuts

If there can be a "Masked Singer," why not a "Masked Dancer"?

Well, there can be, and Fox is giving the latest entry in the franchise a special advance debut Sunday, Dec. 27. (The show then settles into its regular time period by assuming "Singer's" usual Wednesday slot Jan. 6.) The premise is similar, as celebrities in elaborate costumes display their dancing aptitude while viewers try to guess along with the series' panel who's inside the outfits.

Based on a segment featured on Ellen DeGeneres' weekday talk show (she's an executive producer here), "The Masked Dancer" offers actor-comedian Craig Robinson ("The Office") as host. Current Fox staple Ken Jeong is a panelist, as are singer-choreographer and "American Idol" veteran Paula Abdul, "Beverly Hills, 90210" alum Brian Austin Green and singer-actress Ashley Tisdale.

"It is something new for me, but it's really fun," the friendly Green maintains. "There's nothing really negative; that's just not part of the process. The voting is for the person you want to see the most, not the person you enjoyed the least. It's all in good fun, and everybody who works on this show seems to have a good time, so it's a cool experience. It's nice to be a part of something as positive as this show is."